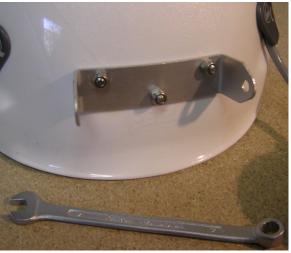

We recommend leading the lamp cable on the inner side of the helmet. In that way the connector is well protected.

Prepared drillings for the lamp holder

Mounted lamp holder

How you can attach the lid to the case...