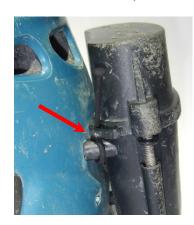

We recommend leading the lamp cable on the inner side of the helmet. In that way the connector is well protected.

Prepared drillings for the lamp holder

Mounted lamp holder

How you can attach the lid to the case...