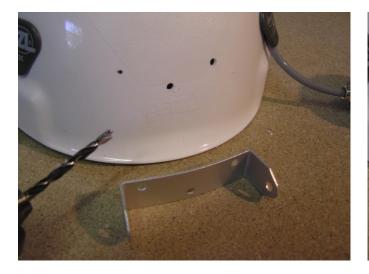

We recommend leading the lamp cable on the inner side of the helmet. In that way the connector is well protected.

Prepared drillings for the lamp holder

Mounted lamp holder

How you can attach the lid to the case...