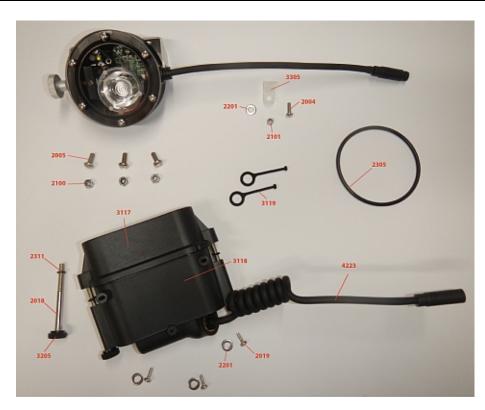

## **SCURION®** - Assembling Guide

The Assembling set contains:

- 3 shorter screws for the fixation of the lamp holder on the helmet,
- 3 shorter screws with plates for the attachment of the battery case,
- 1 plastic fixation with corresponding screw for the fixation of the lamp cable.
- 1 spare o-ring seal for the battery case,
- 1 spare screw for the battery case,
- 1 connector that attaches the lid to the battery case + 1 spare.