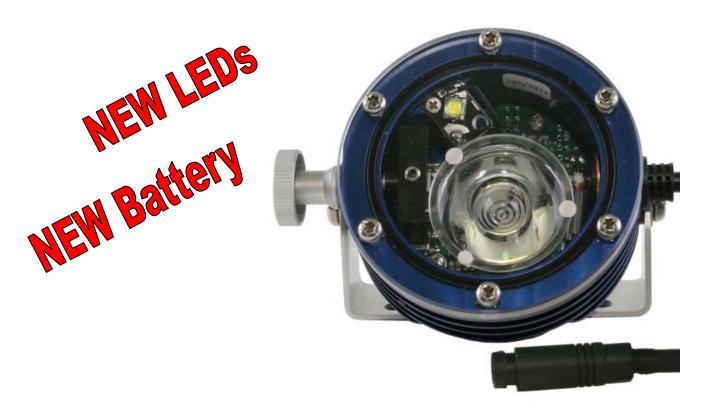

# Scurion® "basic" 900

#### Lamp features:

- NEW: >800 ANSI Lumen 250 Lm spot and 550 Lm wide angle
- constant current regulated brightness (independent on battery voltage)
- NEW: CREE XPL and XP-G3
- colour temperature ~5600 Kelvin nice, pure white!
- NEW: optional "warm white" and "hybrid"
- microprocessor control for Li-Ion power reduction
- bar display for remaining battery capacity
- **fully programmable** to user 's preferences
- completely nonmagnetic no magnetic switch disturbing your compass