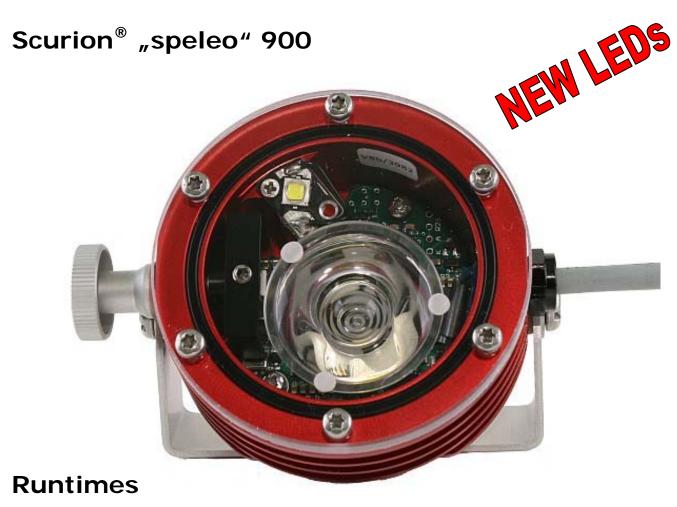

#### ... see more of your cave!

#### Lamp features:

- rugged, waterproof aluminium case
- NEW: >800 ANSI Lumen >250 Lm spot and >550 Lm wide angle
- constant current regulated brightness (independent on battery voltage)
- NEW: CREE XPL and XP-G3
- colour temperature ~5600 Kelvin nice, pure white!
- NEW: optional "warm white" and "hybrid"
- microprocessor control for Li-Ion power reduction
- · bar display for remaining battery capacity
- **fully programmable** to user's preferences
- optional UV-LED and projector for bar display
- completely nonmagnetic no magnetic switch disturbing your compass